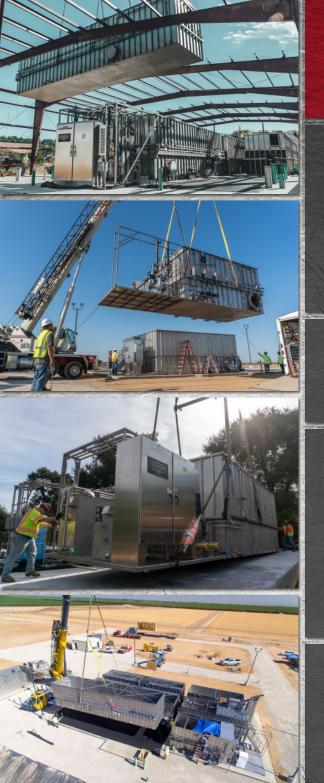

## **PACKAGE II - SITE INSTALLATION**

Cloacina provided installation and pre-commissioning services for the Cloacina-provided equipment. Typical services include:

# SHIPPING AND RECEIVING OF CLOACINA-SUPPLIED TANKS AND EQUIPMENT

- Anchoring of tanks and equipment skids
- Upfit and reassembly of the Cloacina-supplied equipment
- Additional services available:
- Above grade PVC pipe connections to Cloacina tank nozzle
- Conduit connections to Cloacina local control panels

#### PRE-COMMISSIONING AND START-UP SERVICES

- Complete pre-commissioning tasks in preparation for factory start-up procedures
- Provide onsite assistance during the initial factory start-up period